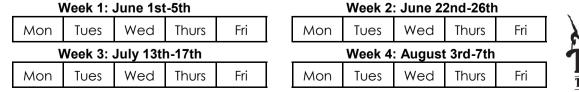

The balance is due one week before the start of camp and is non-refundable after the start of camp. Single day campers registering for one day must pay in full when registering.

Check which day(s) and week(s) your child would like to attend: